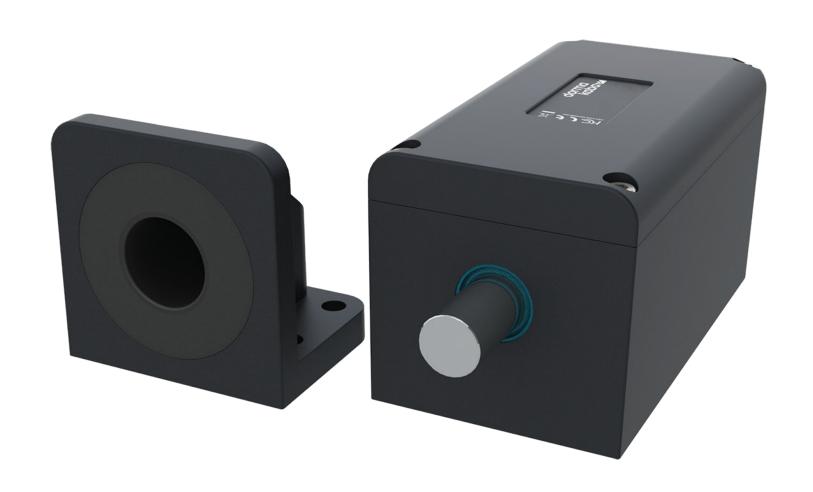

#### **High Security**

With an 18mm diameter stainless steel bolt pin and reinforced strike design, the YG80 has a tested and approved holding force that exceeds the highest level of the UL Burglary Resistant Electric Locking standard UL1034. The mounting bolts for the lock are concealed under the lock's cover, which can't be removed without triggering the tamper detection monitor.

#### Weatherproof

The YG80 has an IP67 certified design, E-coated aluminum lock body and strike for excellent corrosion resistance. The built-in heater ensures continued functionality in sub-zero climates.

#### **Versatile Installation**

The symmetrical design means the YG80 can be installed both horizontally and vertically in indoor and outdoor environments. In addition, the included three-meter flying cable ensures easy connection for all the monitoring, control, and the 12-24VDC power supply