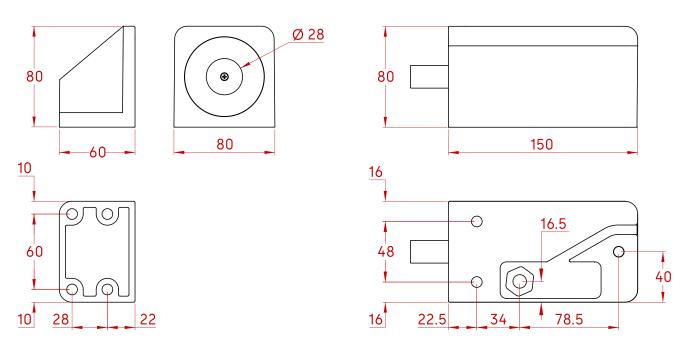

#### **High Security**

With an 18mm diameter stainless steel bolt pin and reinforced strike design, the YG80 has a tested and approved holding force that exceeds the highest level of the UL Burglary Resistant Electric Locking standard UL1034. The mounting bolts for the lock are concealed under the lock's cover, which can't be removed without triggering the tamper detection monitor.

#### **Versatile Installation**

The symmetrical design means the YG80 can be installed both horizontally and vertically in indoor and outdoor environments. In addition, the included three-meter flying cable ensures easy connection for all the monitoring, control, and the 12-24VDC power supply

**High Security** - 18mm diameter stainless steel bolt pin and reinforced strike design.

Weatherproof - an IP67 certified design.

**Built in heater** - Ensures functionality in sub-zero temperatures.

**UL Listed** - Awarded the American Standard UL1034 and UL 294 for strength and compatibility.