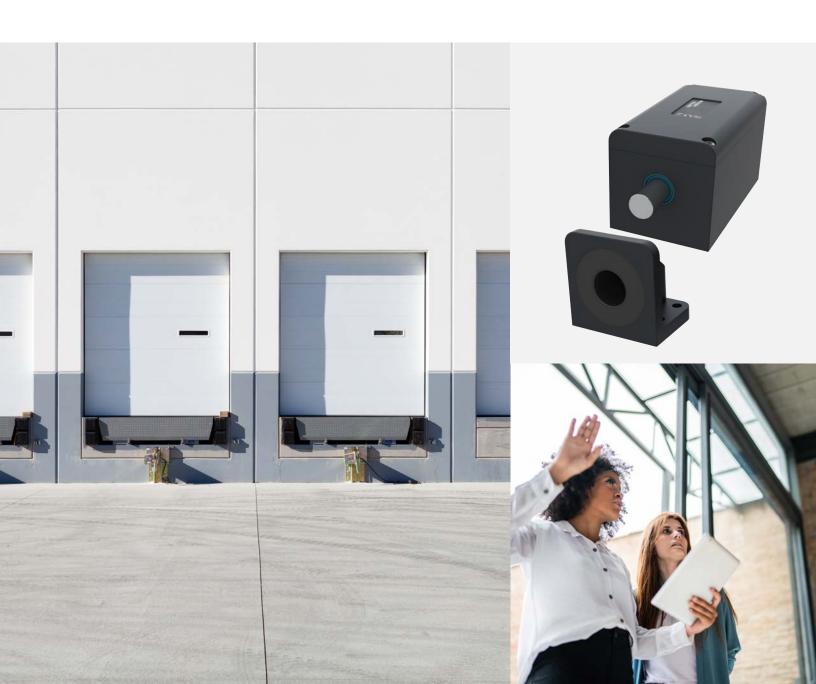

# True security

The YG80 lock is the most advanced roller door and gate lock to date. The lock is suited for indoor and outdoor environments, providing a solution for roller doors and oversized doors and gates. Made for any climate and any entry, this award-winning breakthrough product is a motor driven, high strength lock for securing any opening that needs true security.

#### **Versatile Installation**

The symmetrical design means the YG80 can be installed both horizontally and vertically in indoor and outdoor environments. In addition, the included three-meter flying cable ensures easy connection for all the monitoring, control, and the 12-24VDC power supply

### YG80 applications

Used where strength is the dominate requirement and where the environment is unrelenting. Commonly seen on gates and shipping containers but used to solve a wide variety of locking problems for large openings. Military, Corporate and Government sectors are the biggest users.